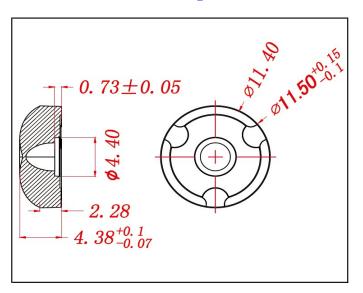

## **Product Drawing:**

## **Product Parameters:**

\* Product Name: Led Lens

\* Part Number: KB-PL11.5-G07-170-2835

\* Product Size :  $\phi 11.5 * H4.38mm$ 

\* Beam Angle : 170 degree \* Material : PMMA \* PCB hole-drilling: NO

\* Tolerance:  $\pm 0.15$ mm \* Work Temperature :  $-40 \sim 90$  °C \* Transmittance: 93%

\* Application: led panel light (2.5~3cm thickness)

led advertisement light box

\* Assembly: Glue/SMT Machine \* Match Led: SMD2835|3030 Leds