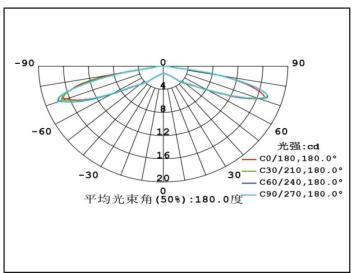

## **Light Distribution Curve:**

## **Product Parameters:**

\* Product Name: Led Lens

\* Part Number: KB-PL11.5-G07-170-2835

\* Product Size :  $\phi 11.5 * H4.38mm$ 

\* Beam Angle : 170 degree \* Material : PMMA \* PCB hole-drilling: NO