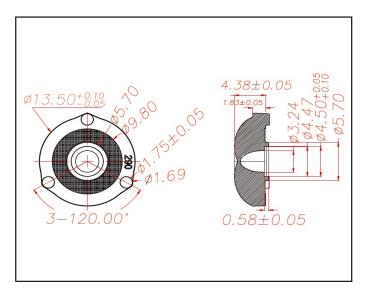

## **Product Parameters:**

\* Product Name: Led Lens

\* Part Number: KB-PL13.5-GX05-180-2835

\* Product Size : φ13.5 \* H4.38mm

\* Beam Angle : 180 degree \* Material : PMMA \* PCB hole-drilling: NO

\* Tolerance:  $\pm 0.15$ mm \* Work Temperature :  $-40 \sim 90$  °C \* Transmittance: 93%

\* Application: led panel light (3cm thickness)

\* Assembly: Glue/SMT Machine \* Match Led: SMD2835|3030 Leds

Large light emitting view angle, uniform light spot, no macula and dark area, high illumination. Three locating pins at the bootom, which is good for automatic machining.