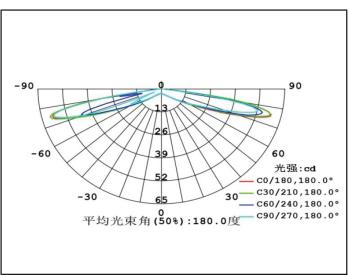

Enjoy brighter life KingBrite brings you

Tel: +86-755-29064293 Fax: +86-755-33079169

## Shenzhen Kingbrite Optoelectronics Co., Ltd

## **Product Parameters:**

\* Product Name: Led Lens

\* Part Number: KB-PL13.5-GX05-180-2835

\* Product Size : φ13.5 \* H4.38mm

\* Beam Angle : 180 degree \* Material : PMMA \* PCB hole-drilling: NO

\* Tolerance:  $\pm 0.15$ mm \* Work Temperature :  $-40 \sim 90$  °C \* Transmittance: 93%

\* Application: led panel light (3cm thickness)

\* Assembly: Glue/SMT Machine \* Match Led: SMD2835|3030 Leds



Large light emitting view angle, uniform light spot, no macula and dark area, high illumination. Three locating pins at the bootom, which is good for automatic machining.





## **Light Distribution Curve:**