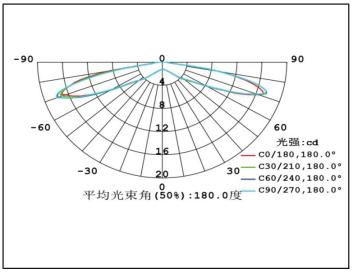

## **Light Distribution Curve:**

## **Product Parameters:**

\* Product Name: Led Lens

\* Part Number: KB-PL11.5-G06-170-2835

\* Product Size :  $\phi 11.5 * H4.38mm$ 

\* Beam Angle : 170 degree \* Material : PMMA \* PCB hole-drilling: NO