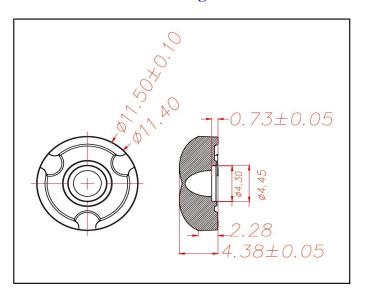

## **Product Drawing:**

## **Product Parameters:**

\* Product Name: Led Lens

\* Part Number: KB-PL11.5-G06-170-2835

\* Product Size :  $\phi 11.5 * H4.38mm$ 

\* Beam Angle : 170 degree \* Material : PMMA \* PCB hole-drilling: NO

\* Tolerance:  $\pm 0.15$ mm \* Work Temperature :  $-40 \sim 90$  °C \* Transmittance: 93%

\* Application: led panel light (2.5~3cm thickness)

led advertisement light box

\* Assembly: Glue/SMT Machine \* Match Led: SMD2835|3030 Leds