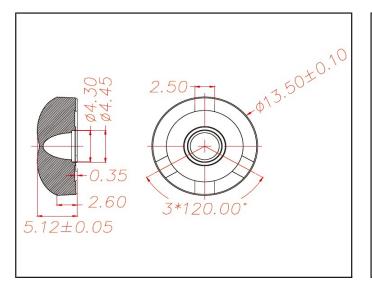

## **Product Drawing:**

## **Product Parameters:**

- \* Product Name: Led Lens
- \* Part Number : KB-PL13.5-GH02-180-2835

NO

93%

- \* Product Size : φ13.5 \* H5.12mm
- \* Beam Angle : 180 degree \* Material : PMMA
- \* Material :\* PCB hole-drilling:
- \* Tolerance: ±0.15mm
- \* Work Temperature :  $-40 \sim 90^{\circ}$ C
- \* Transmittance:
- \* Application: led panel light (3cm thickness)
  \* Assembly : Glue/SMT machine
  \* Model Led Compared to the second sec
- \* Match Led :
- SMD2835