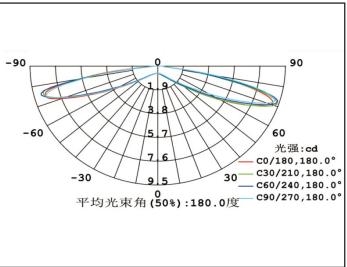

## **Light Distribution Curve:**

KingBrite<sup>®</sup> 金澜信

## **Product Parameters:**

- \* Product Name: Led Lens
- \* Part Number : KB-PL13.5-GH02-180-2835

NO

93%

- \* Product Size : φ13.5 \* H5.12mm
- \* Beam Angle : 180 degree \* Material : PMMA
- \* Material :\* PCB hole-drilling:
- \* Tolerance: ±0.15mm
- \* Work Temperature :  $-40 \sim 90^{\circ}$ C
- \* Transmittance:
- \* Application: led panel light (3cm thickness)
  \* Assembly : Glue/SMT machine
  \* Model Led Compared to the second sec
- \* Match Led :
- SMD2835