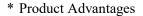

## **Product Parameters:**

\* Product Name: Led Lens

\* Part Number: KB-PL13.5-GH03-180-2835

\* Product Size :  $\phi 13.5 * H4.4mm$ 

\* Beam Angle : 180 degree \* Material : PMMA \* PCB hole-drilling: NO

\* Tolerance:  $\pm 0.15$ mm \* Work Temperature :  $-40 \sim 90$  °C \* Transmittance: 93%

\* Application: led panel light (2cm thickness)

\* Assembly: Glue/SMT machine

\* Match Led: SMD2835

Large light emitting view angle, uniform light spot, no macula and dark area, high illumination. Three exhaust holes at the bottom designed for good heat dissipation.