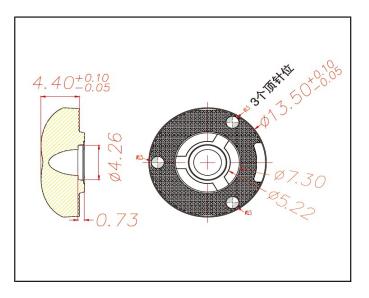

## **Light Distribution Curve:**

## **Product Parameters:**

\* Product Name: Led Lens

\* Part Number: KB-PL13.5-GH03-180-2835

\* Product Size :  $\phi 13.5 * H4.4mm$ 

\* Beam Angle : 180 degree \* Material : PMMA \* PCB hole-drilling: NO