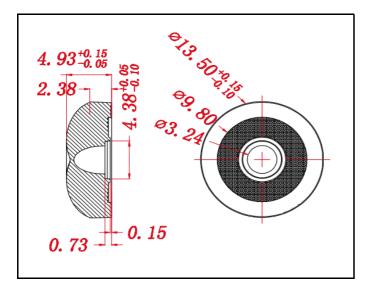

## **Product Parameters:**

\* Product Name: Led Lens

\* Part Number: KB-PL13.5-GX01-180-2835

\* Product Size : φ13.5 \* H4.93mm

\* Beam Angle : 180 degree \* Material : PMMA \* PCB hole-drilling: NO

\* Tolerance:  $\pm 0.15$ mm \* Work Temperature :  $-40 \sim 90$  °C \* Transmittance: 93%

\* Application: led panel light (3cm thickness)

\* Assembly: Glue

\* Match Led: SMD2835|3030 Leds

Large light emitting view angle, uniform light spot, no macula and dark area, high illumination. Three locating pins at the bootom, which is good for automatic machining.