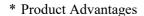

## **Product Parameters:**

\* Product Name: Led Lens

\* Part Number: KB-PL13.5-GX01-180-2835

\* Product Size : φ13.5 \* H4.93mm

\* Beam Angle : 180 degree \* Material : PMMA \* PCB hole-drilling: NO

\* Tolerance:  $\pm 0.15$ mm \* Work Temperature :  $-40 \sim 90$  °C \* Transmittance: 93%

\* Application: led panel light (3cm thickness)

\* Assembly: Hot-melting

\* Match Led: SMD2835|3030 Leds

Large light emitting view angle, uniform light spot, no macula and dark area, high illumination. Three locating pins at the bootom, which is good for automatic machining.