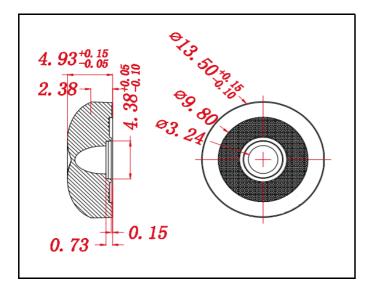

## **Light Distribution Curve:**

Address: 3F, 1st Bldg, Chengqiu Industrial Area, Songyuanxia Community, Guanlan, Longhua, Shenzhen, 518110 Tel: 86-755-29064293 Fax: 86-755-33970169 Email: sales@kingbrite.cn Website: www.kingbrite.cn