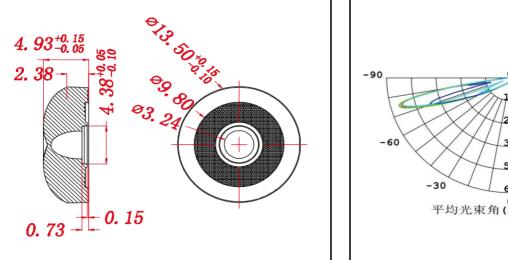

## **Product Parameters:**

- \* Product Name: Led Lens
- \* Part Number : KB-PL13.5-GX02-180-2835

NO

- \* Product Size : φ13.5 \* H4.93mm
- \* Beam Angle : 180 degree \* Material : **PMMA**
- \* PCB hole-drilling:
- \* Tolerance: ±0.15mm
- \* Work Temperature :  $-40 \sim 90^{\circ}$ C 93%
- \* Transmittance:
- \* Application: led panel light (3cm thickness) \* Assembly : Glue
- \* Match Led : SMD2835|3030 Leds

## **Product Drawing:**