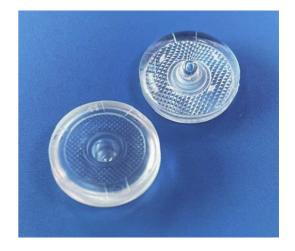

## **Product Parameters:**

- \* Product Name: Led Lens
- \* Part Number : KB-PL13.5-GX02-180-2835

NO

- \* Product Size : φ13.5 \* H4.93mm
- \* Beam Angle : 180 degree \* Material : **PMMA**
- \* PCB hole-drilling:
- \* Tolerance: ±0.15mm
- \* Work Temperature :  $-40 \sim 90^{\circ}$ C 93%
- \* Transmittance:
- \* Application: led panel light (3cm thickness) \* Assembly : Glue
- \* Match Led : SMD2835|3030 Leds

\* Product Advantages

Large light emitting view angle, uniform light spot, no macula and dark area, high illumination. Three locating pins at the bootom, which is good for automatic machining.