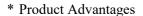

## **Product Parameters:**

\* Product Name: Led Lens

\* Part Number: KB-PL13.5-GX02-180-2835

\* Product Size : φ13.5 \* H4.93mm

\* Beam Angle : 180 degree \* Material : PMMA \* PCB hole-drilling: NO

\* Tolerance:  $\pm 0.15$ mm \* Work Temperature :  $-40 \sim 90$  °C \* Transmittance: 93%