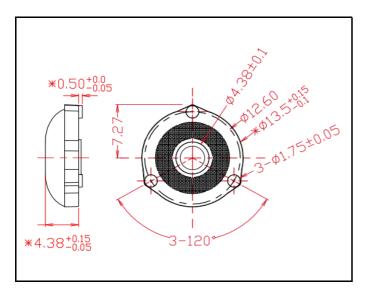

## **Light Distribution Curve:**

Address: 3F, 1st Bldg, Chengqiu Industrial Area, Songyuanxia Community, Guanlan, Longhua, Shenzhen, 518110 Tel: 86-755-29064293 Fax: 86-755-33970169 Email: sales@kingbrite.cn Website: www.kingbrite.cn