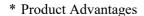

## **Product Parameters:**

\* Product Name: Led Lens

\* Part Number: KB-PL13.5-GX03-180-2835

\* Product Size : φ13.5 \* H4.88mm

\* Beam Angle : 180 degree \* Material : PMMA \* PCB hole-drilling: NO

\* Tolerance:  $\pm 0.15$ mm \* Work Temperature :  $-40 \sim 90$  °C \* Transmittance: 93%

\* Application: led panel light (3cm thickness)

\* Assembly: Hot-melting

\* Match Led: SMD2835|3030 Leds

Large light emitting view angle, uniform light spot, no macula and dark area, high illumination. Three locating pins at the bootom, which is good for automatic machining.